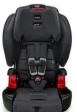

- Have **1 full year** of use prior to the expiration date
- Include a signed car seat waiver, the instruction manual & be free of recalls

# HOW TO DROP OFF A YELLOW TICKET ITEM:

Loosely affix the white JBF tag to the yellow ticket item at home.

Enter through the big ticket drop off doors located on the consignor drop off map.

All items must be assembled by the seller at drop off.

JBF will sanitize items as required, and we will attach the yellow ticket for you!