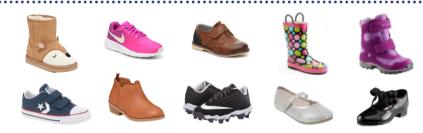

Shorts, Skirts, Capris, Summer Dresses, Jeans, Khakis, Leggings, Dress Slacks, Athletic Pants

Lightweight Pajamas, Cotton Footie Pls under 24mo, Short/Long Sleeve Shirt and Pant Sets

Flip Flops, Sandals, Swim Shoes, Dress & Casual Shoes, Rain Boots, Slippers, Crocs, Dance Shoes and Cleats for Children & Teens up to Women's size 8 & Men's size 10

X Women's / Teen Heels

X Men's dress shoes/brands

Dress & Casual Shoes, Sneakers, Rain Boots, Hiking Boots, Snow Boots, Slippers, Lined Crocs, Dance Shoes & Cleats for Children & Teens up to Women's size 8 & Men's size 10