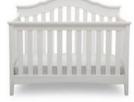

#### **CRIBS MUST:**

- Be manufactured within **5 years** of the event date and have had zero recalls
- Include a signed crib waiver, the instruction manual, and be free of recalls

# HOW TO DROP OFF A YELLOW TICKET ITEM:

Loosely affix the white JBF tag to the yellow ticket item at home.

Enter through the big ticket drop off doors located on the consignor drop off map.

All items must be assembled by the seller at drop off.

JBF will sanitize items as required, and we will attach the yellow ticket for you!