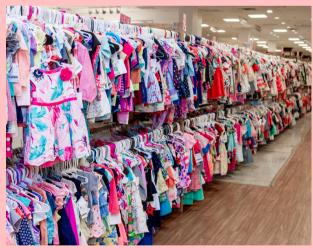

#### PLEASE BRING YOUR BEST HANGING CLOTHING ITEMS

Girls & Boys Newborn to size 14 Youth **Limit 25 Maternity tags (XS to XL)** 

Limit 25 tags for accessories. (1 tag = 1 item). All clothing must be HUNG on hangers

#### PLEASE BRING YOUR BEST HANGING CLOTHING ITEMS

Girls & Boys Newborn to size 14 Youth **Limit 25 Maternity Tags (XS to XL)** 

Limit 25 tags for accessories. (1 tag = 1 item). All clothing must be HUNG on hangers with the exception of sleep sacks and solid color onesies for layering.